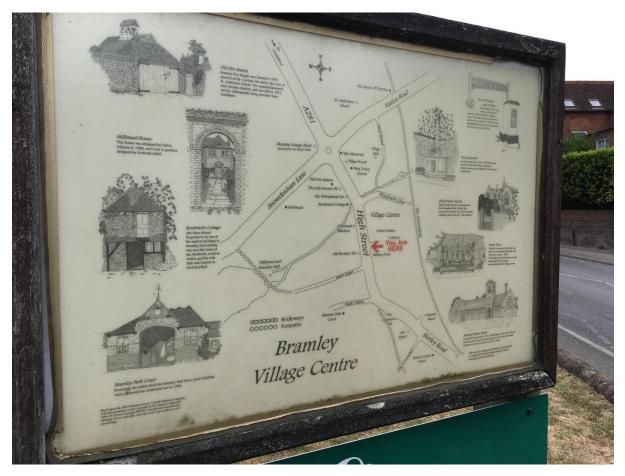

| Title:        |                                                                                                                                                           |
|---------------|-----------------------------------------------------------------------------------------------------------------------------------------------------------|
| Description   | The Village Map on the grass in front of the Library Car Park is looking shabby.<br>Perspex needs cleaning/Replacing and the wooden frame needs attention |
| Owner:        | BPC                                                                                                                                                       |
| Area:         |                                                                                                                                                           |
| Status        | BVS to check status with BPC                                                                                                                              |
| Last Updated: | 30/07/2022                                                                                                                                                |

## Details

The Village Map sign in front of the library is looking shabby. Perspex need cleaning and wooden frame needs to be sanded and oiled/varnished.