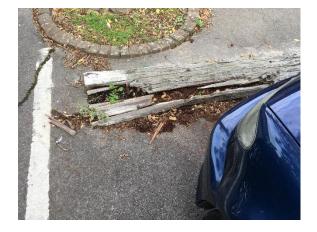

| Title:        | Railway sleepers in library car park                                           |  |
|---------------|--------------------------------------------------------------------------------|--|
| Description   | Some of the railway sleepers in library car park used to mark the 'end' of the |  |
|               | parking slots have deteriorated badly.                                         |  |
| Owner:        | TBD                                                                            |  |
| Area:         | Amenity                                                                        |  |
| Status        | tbd                                                                            |  |
| Last Updated: | 14/01/2024                                                                     |  |

## Details

Some of the railway sleepers used to mark the 'end' of the parking slots in the library car park have deteriorated badly.