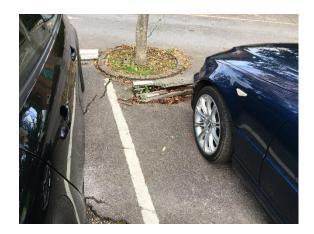

| Title:        | Railway sleepers in library car park                                           |  |
|---------------|--------------------------------------------------------------------------------|--|
| Description   | Some of the railway sleepers in library car park used to mark the 'end' of the |  |
|               | parking slots have deteriorated badly.                                         |  |
| Owner:        | TBD                                                                            |  |
| Area:         | Amenity                                                                        |  |
| Status        | tbd                                                                            |  |
| Last Updated: | 14/01/2024                                                                     |  |

## Details

Some of the railway sleepers used to mark the 'end' of the parking slots in the library car park have deteriorated badly.