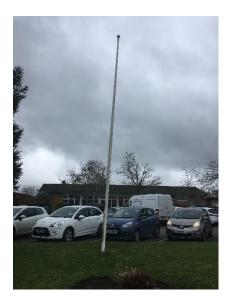

| Title:        | Flagpole in the Library car park leaning.               |  |
|---------------|---------------------------------------------------------|--|
| Description   | One of the flagpoles in the Library car park is leaning |  |
| Owner:        | BPC                                                     |  |
| Area:         | Amenity                                                 |  |
| Status        | BVS/BPC investigating                                   |  |
| Last Updated: | 14/01/2024                                              |  |

## Details

One of the flag poles in the library car park is leaning. Last year the BVS replaced the halyards on both flagpoles. The flagpole was leaning then. On checking the base, it appears that the concrete base has shifted. It may be possible to correct the lean by 'shimmimg' the base plate hinge.